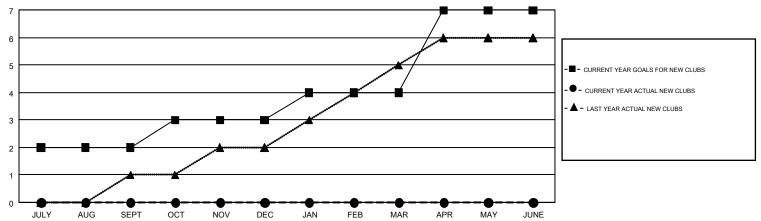

## GOALS AND ACTUAL NEW CLUBS CUMULATIVE

## GMT MONTHLY MEMBERSHIP PROGRESS REPORT

Multiple District 410

LOCATION: REP OF SOUTH AFRICA

GMT: RASHMI KOOVERJEE

GMT CA 6-Afr

Results as of: 9/30/2017

|               | Club          | s         |               | Members               |                           |                         |                                                    |  |
|---------------|---------------|-----------|---------------|-----------------------|---------------------------|-------------------------|----------------------------------------------------|--|
|               | RESULTS FOR   | 2017-2018 |               | RESULTS FOR 2017-2018 |                           |                         |                                                    |  |
| QUARTER       | NEW CLUB GOAL | NEW CLUBS | DROPPED CLUBS | QUARTER               | MEMBER GROWTH NET<br>GOAL | MEMBER GROWTH<br>ACTUAL | DROPPED<br>MEMBERS ACTUAL<br>(including transfers) |  |
| JULY/AUG/SEPT | 2             | 0         | 1             | JULY/AUG/SEPT         | 48                        | 51                      | 100                                                |  |
| OCT/NOV/DEC   | 1             | 0         | 0             | OCT/NOV/DEC           | 70                        | 0                       | 0                                                  |  |
| JAN/FEB/MAR   | 1             | 0         | 0             | JAN/FEB/MAR           | 24                        | 0                       | 0                                                  |  |
| APR/MAY/JUNE  | 3             | 0         | 0             | APR/MAY/JUNE          | 108                       | 0                       | 0                                                  |  |