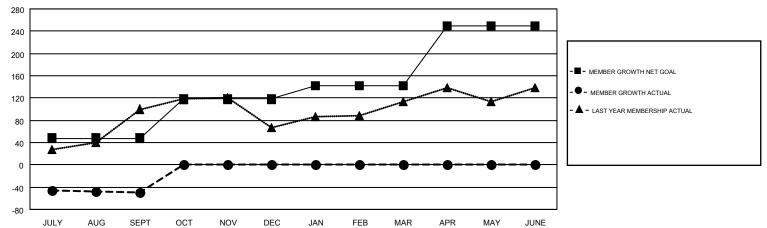

## GOALS AND ACTUAL MEMBERS CUMULATIVE

| DROPPED CLUBS: 1                                                                |   | 29 CLUBS OF 147 ADDED 1 OR MORE<br>NEW MEMBERS | GENDER DISTRIBUTION  MALE 1,328 (57.46%) |              |     |
|---------------------------------------------------------------------------------|---|------------------------------------------------|------------------------------------------|--------------|-----|
| DROPPED MEMBERS                                                                 |   |                                                | FEMALE                                   | 983 (42.54%) |     |
| DECEASED                                                                        | 6 | CLICK HERE FOR CUMULATIVE                      | TOTAL FAMILY UNIT MEMBERS                |              | 670 |
| CLUB CANCELLED         0           OTHER         94           TOTAL         100 |   | MEMBERSHIP DATA                                | FAMILY MEMBERS PAYING HALF DUES          |              | 344 |
|                                                                                 |   |                                                |                                          |              |     |

## GMT MONTHLY MEMBERSHIP PROGRESS REPORT

Multiple District 410

LOCATION: REP OF SOUTH AFRICA

GMT: RASHMI KOOVERJEE

GMT CA 6-Afr

Results as of: 9/30/2017

|               | Club          | s         |               | Members               |                           |                         |                                                    |  |
|---------------|---------------|-----------|---------------|-----------------------|---------------------------|-------------------------|----------------------------------------------------|--|
|               | RESULTS FOR   | 2017-2018 |               | RESULTS FOR 2017-2018 |                           |                         |                                                    |  |
| QUARTER       | NEW CLUB GOAL | NEW CLUBS | DROPPED CLUBS | QUARTER               | MEMBER GROWTH NET<br>GOAL | MEMBER GROWTH<br>ACTUAL | DROPPED<br>MEMBERS ACTUAL<br>(including transfers) |  |
| JULY/AUG/SEPT | 2             | 0         | 1             | JULY/AUG/SEPT         | 48                        | 51                      | 100                                                |  |
| OCT/NOV/DEC   | 1             | 0         | 0             | OCT/NOV/DEC           | 70                        | 0                       | 0                                                  |  |
| JAN/FEB/MAR   | 1             | 0         | 0             | JAN/FEB/MAR           | 24                        | 0                       | 0                                                  |  |
| APR/MAY/JUNE  | 3             | 0         | 0             | APR/MAY/JUNE          | 108                       | 0                       | 0                                                  |  |